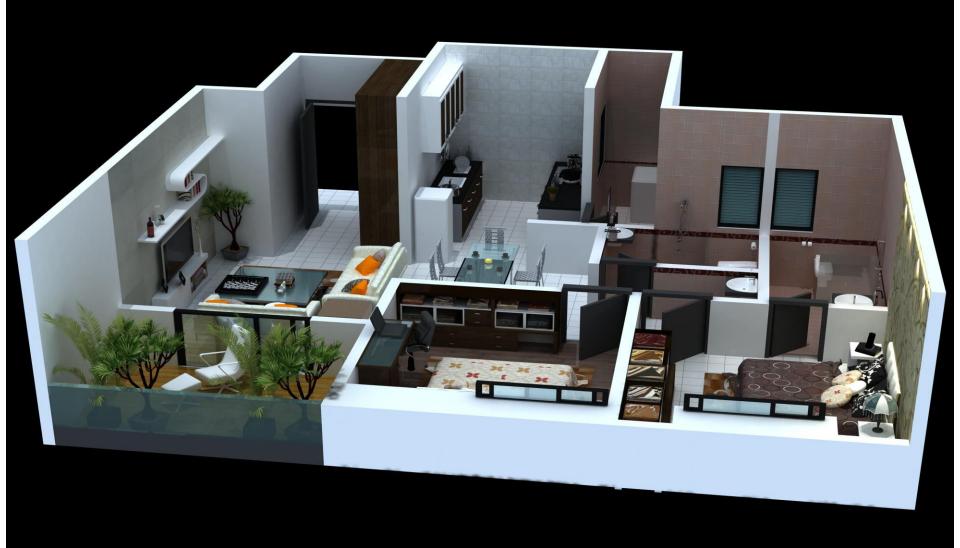

n windows Phase4 on June 2018

- Project has N.A. Order received from Collector, Pune
- PMRDA Approved for P+P+10 floor
- 12<sup>th</sup> slab is completed this month. brick work completed till 8<sup>th</sup> floor
- Public Notice to purchase the phase4 land:
   <a href="http://epaper.eprabhat.net/466697/Pune-City-Edition/cit#page/6/2">http://epaper.eprabhat.net/466697/Pune-City-Edition/cit#page/6/2</a>
- Phase4 Google Map: https://www.google.co.in/maps/place/18%C2%B033%2721.7%22N+73%C2%B044 %2727.8%22E/@18.5560451,73.7388593,17z/data=!3m1!4b1!4m2!3m1!1s0x0:0x 0?hl=en
- Phase1&2&3 Google
   Map:https://maps.google.com/?ll=18.552598,73.750319&spn=0.002624,0.00480
   1&hnear=Pune,+Maharashtra,+India&t=h&z=18

Proposed
Windows
Phase4
Campus
,beside
Sahyadri
Motors on SUS
Road,Pune













### 2 BHK



## 3 BHK

### **AMENITIES**

- Gym.
- Club House.
- Landscaped Area and Children' park.
- Half Basketball court
- CCTV surround security
- Common dish antenna
- Solar water Heater.
- Standard Wi-fi Campus.
- Piped gas Connection
- Jogging track



### **SPECIFICATION**

- General Specification
- All Civil works to be executed as per Indian standards of various specifications(As per ISO codes)
- All Materials to be used as per relevant Indian standards (as per IS codes)
- Adequate number of borewell +provision with PMC water supply will be provided.
- Plastering Work: External Plaster Double coat with water proofing. Internal Plaster: Double coat with POP/Gypsum over backing for all walls and ceiling
- Flooring Work: As per relevant IS codes
- Vitrified tiles(3' X 3') of prem