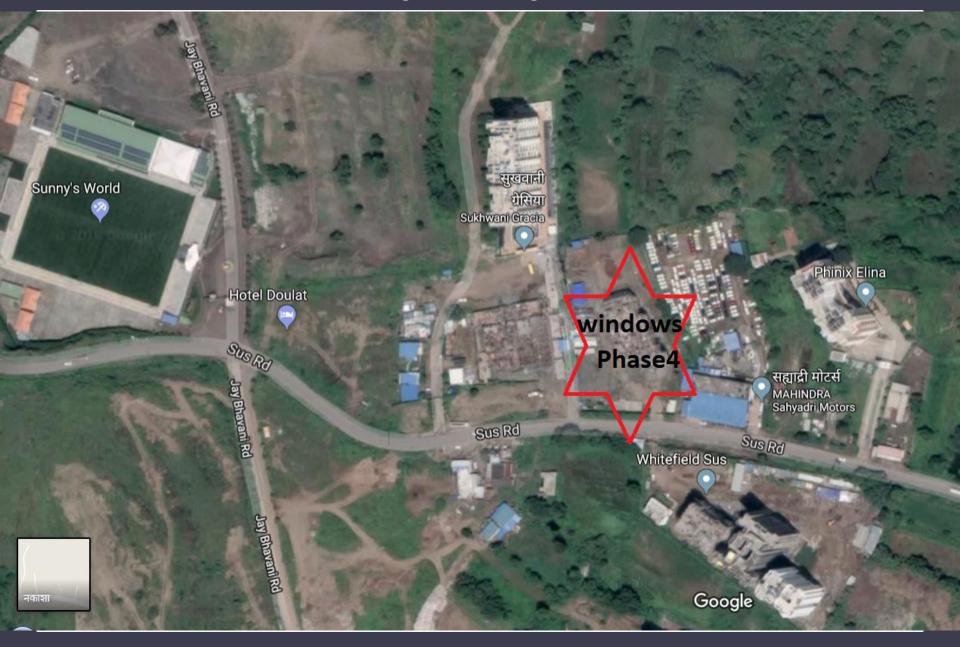

### Windows Society has few Booking open for Phase4

- Windows Phase4 is close to 300+ mtr ahead of Windows Phase1,2 and 3 Campus in Sus, which is on SUS-Symbiosis college State highway going from Pashan to Hinjwadi phase 1,3,Pune
- Only IT professionals can book units and become member in Windows Society.
- Minimum saving of 10 lac in case of 2 BHK and 15 lac in case of 3 BHK compared to Adjacent Projects like Sukhwani Gracia, Life Monteage, Kohinoor Falcon, Sukhwani Panorma in Sus

#### Current Status in windows Phase4 on June 2018

- Project has N.A. Order received from Collector, Pune
- PMRDA Approved for P+P+10 floor
- 12<sup>th</sup> slab is completed this month. brick work completed till 8<sup>th</sup> floor
- Public Notice to purchase the phase4 land:
   <a href="http://epaper.eprabhat.net/466697/Pune-City-Edition/cit#page/6/2">http://epaper.eprabhat.net/466697/Pune-City-Edition/cit#page/6/2</a>
- Phase4 Google Map: https://www.google.co.in/maps/place/18%C2%B033%2721.7%22N+73%C2%B044 %2727.8%22E/@18.5560451,73.7388593,17z/data=!3m1!4b1!4m2!3m1!1s0x0:0x 0?hl=en
- Phase1&2&3 Google
   Map:https://maps.google.com/?ll=18.552598,73.750319&spn=0.002624,0.00480
   1&hnear=Pune,+Maharashtra,+India&t=h&z=18

#### Google Earth Image

Hinjewadi Phase3 and Phase2 buses for Tech M ,TCS from Windows Phase 4 Society Main Gate .Nande Chande road is going to complete very soon as per MIDC/PMRDA NEAREST SCHOOLS

Vidya Valley(<a href="http://www.vidyavalley.com">http://www.vidyavalley.com</a>) ,500 Mtr Range Tree House High School(<a href="http://www.treehousehighschool.com">http://www.treehousehighschool.com</a>) 500 mtr range.

Vibgyor (<a href="http://www.vibgyorhigh.com">http://www.vibgyorhigh.com</a>) 1-2 Km range NEAREST HOSPITAL

2 Km Vitalife Clinic, Medipoint Hospital Pvt. Ltd. (8 km)
University Circle: 6 KM, Symbiosis College: 1 KM
Nearest renowned residential Project: Sukhwani Gracia,
Sukhwani Panorma, Life Montege, Kohinoor Falcon, Aarohi
Society, ParthJainam Society,