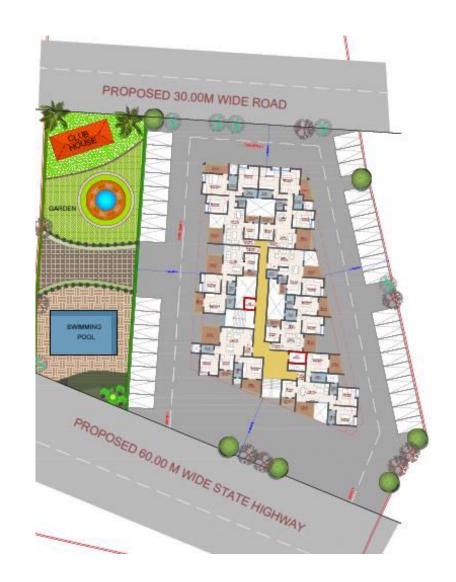

### **AMENITIES**

- Gym.
- Club House.
- Landscaped Area and Children' park.
- Half Basketball court
- CCTV surround security
- Common dish antenna
- Solar water Heater.
- Standard Wi-fi Campus.
- Piped gas Connection
- Jogging track