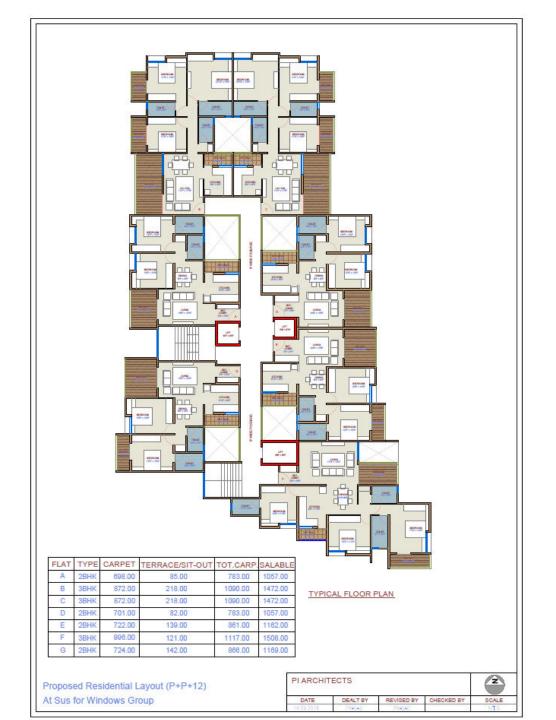

Status in windows Phase4 on June 2018

- Project has N.A. Order received from Collector, Pune
- PMRDA Approved for P+P+10 floor
- 12<sup>th</sup> slab is completed this month. brick work completed till 8<sup>th</sup> floor
- Public Notice to purchase the phase4 land:
   <a href="http://epaper.eprabhat.net/466697/Pune-City-Edition/cit#page/6/2">http://epaper.eprabhat.net/466697/Pune-City-Edition/cit#page/6/2</a>
- Phase4 Google Map: https://www.google.co.in/maps/place/18%C2%B033%2721.7%22N+73%C2%B044 %2727.8%22E/@18.5560451,73.7388593,17z/data=!3m1!4b1!4m2!3m1!1s0x0:0x 0?hl=en
- Phase1&2&3 Google
   Map:https://maps.google.com/?ll=18.552598,73.750319&spn=0.002624,0.00480
   1&hnear=Pune,+Maharashtra,+India&t=h&z=18

Proposed
Windows
Phase4
Campus
,beside
Sahyadri
Motors on SUS
Road,Pune













### 2 BHK



## 3 BHK

### **AMENITIES**

- Gym.
- Club House.
- Landscaped Area and Children' park.
- Half Basketball court
- CCTV surround security
- Common dish antenna
- Solar water Heater.
- Standard Wi-fi Campus.
- Piped gas Connection
- Jogging track



### **SPECIFICATION**

- General Specification
- All Civil works to be executed as per Indian standards of various specifications(As per ISO codes)
- All Materials to be used as per relevant Indian standards (as per IS codes)
- Adequate number of borewell +provision with PMC water supply will be provided.
- Plastering Work: External Plaster Double coat with water proofing. Internal Plaster: Double coat with POP/Gypsum over backing for all walls and ceiling
- Flooring Work: As per relevant IS codes
- Vitrified tiles(3' X 3')