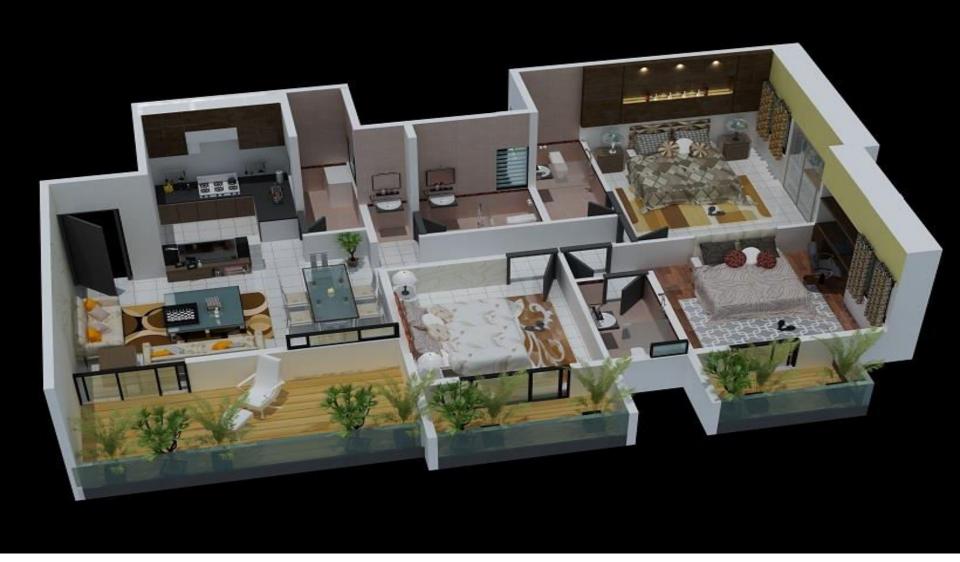

se4 on June 2018

- Project has N.A. Order received from Collector, Pune
- PMRDA Approved for P+P+10 floor
- 12<sup>th</sup> slab is completed this month. brick work completed till 8<sup>th</sup> floor
- Public Notice to purchase the phase4 land:
   <a href="http://epaper.eprabhat.net/466697/Pune-City-Edition/cit#page/6/2">http://epaper.eprabhat.net/466697/Pune-City-Edition/cit#page/6/2</a>
- Phase4 Google Map: https://www.google.co.in/maps/place/18%C2%B033%2721.7%22N+73%C2%B044 %2727.8%22E/@18.5560451,73.7388593,17z/data=!3m1!4b1!4m2!3m1!1s0x0:0x 0?hl=en
- Phase1&2&3 Google
   Map:https://maps.google.com/?ll=18.552598,73.750319&spn=0.002624,0.00480
   1&hnear=Pune,+Maharashtra,+India&t=h&z=18

Proposed
Windows
Phase4
Campus
,beside
Sahyadri
Motors on SUS
Road,Pune













### 2 BHK



## 3 BHK

### **AMENITIES**

- Gym.
- Club House.
- Landscaped Area and Children' park.
- Half Basketball court
- CCTV surround security
- Common dish antenna
- Solar water Heater.
- Standard Wi-fi Campus.
- Piped gas Connection
- Jogging track



### **SPECIFICATION**

- General Specification
- All Civil works to be executed as per Indian standards of various specifications(As per ISO codes)
- All Materials to be used as per relevant Indian standards (as per IS codes)
- Adequate number of borewell +provision with PMC water supply will be provided.
- Plastering Work: External Plaster Double coat with water proofing. Internal Plaster: Double coat with POP/Gypsum over backing for all walls and ceiling
- Flooring Work: As per relevant IS codes
- Vitrified tiles(3' X 3') of premium quality
-